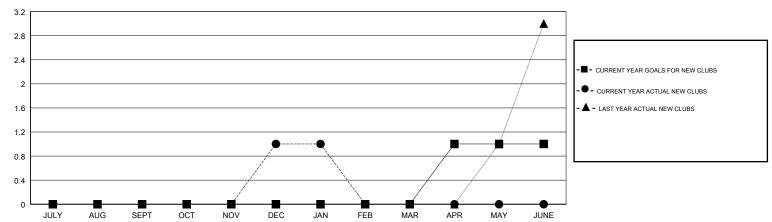

## GOALS AND ACTUAL NEW CLUBS CUMULATIVE

## GMT: HOWARD HUDSON LOCATION NEVADA GMT CA

| Clubs                 |               |           |               | Members               |                           |                         |                                              |
|-----------------------|---------------|-----------|---------------|-----------------------|---------------------------|-------------------------|----------------------------------------------|
| RESULTS FOR 2017-2018 |               |           |               | RESULTS FOR 2017-2018 |                           |                         |                                              |
| QUARTER               | NEW CLUB GOAL | NEW CLUBS | DROPPED CLUBS | QUARTER               | MEMBER GROWTH NET<br>GOAL | MEMBER GROWTH<br>ACTUAL | DROPPED MEMBERS ACTUAL (including transfers) |
| JULY/AUG/SEPT         | 0             | 0         | 1             | JULY/AUG/SEPT         | 0                         | 50                      | 83                                           |
| OCT/NOV/DEC           | 0             | 1         | 3             | OCT/NOV/DEC           | 0                         | 43                      | 87                                           |
| JAN/FEB/MAR           | 0             | 0         | 1             | JAN/FEB/MAR           | 0                         | 14                      | 39                                           |
| APR/MAY/JUNE          | 1             | 0         | 0             | APR/MAY/JUNE          | 20                        | 0                       | 0                                            |