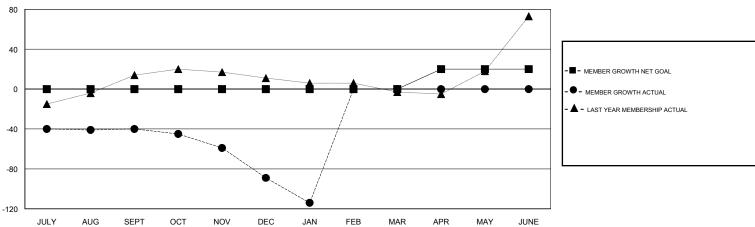

## GOALS AND ACTUAL MEMBERS CUMULATIVE

| DROPPED CLUBS: 5  DROPPED MEMBERS |     | 34 CLUBS OF 51 ADDED 1 OR MORE<br>NEW MEMBERS | GENDER DISTRIBUTION  MALE 677 (60.55%)  FEMALE 441 (39.45%)  Women Percentage Fiscal Year Goal: 38% |     |  |
|-----------------------------------|-----|-----------------------------------------------|-----------------------------------------------------------------------------------------------------|-----|--|
| DECEASED                          | 9   | CLICK HERE FOR CUMULATIVE                     | TOTAL FAMILY UNIT MEMBERS                                                                           | 221 |  |
| CLUB CANCELLED                    | 38  | MEMBERSHIP DATA                               |                                                                                                     | 444 |  |
| OTHER                             | 162 |                                               | FAMILY MEMBERS PAYING HALF DUES                                                                     | 114 |  |
| TOTAL                             | 209 |                                               |                                                                                                     |     |  |

## GMT: HOWARD HUDSON LOCATION NEVADA GMT CA

| Clubs                 |               |           |               | Members               |                           |                         |                                              |
|-----------------------|---------------|-----------|---------------|-----------------------|---------------------------|-------------------------|----------------------------------------------|
| RESULTS FOR 2017-2018 |               |           |               | RESULTS FOR 2017-2018 |                           |                         |                                              |
| QUARTER               | NEW CLUB GOAL | NEW CLUBS | DROPPED CLUBS | QUARTER               | MEMBER GROWTH NET<br>GOAL | MEMBER GROWTH<br>ACTUAL | DROPPED MEMBERS ACTUAL (including transfers) |
| JULY/AUG/SEPT         | 0             | 0         | 1             | JULY/AUG/SEPT         | 0                         | 50                      | 83                                           |
| OCT/NOV/DEC           | 0             | 1         | 3             | OCT/NOV/DEC           | 0                         | 43                      | 87                                           |
| JAN/FEB/MAR           | 0             | 0         | 1             | JAN/FEB/MAR           | 0                         | 14                      | 39                                           |
| APR/MAY/JUNE          | 1             | 0         | 0             | APR/MAY/JUNE          | 20                        | 0                       | 0                                            |